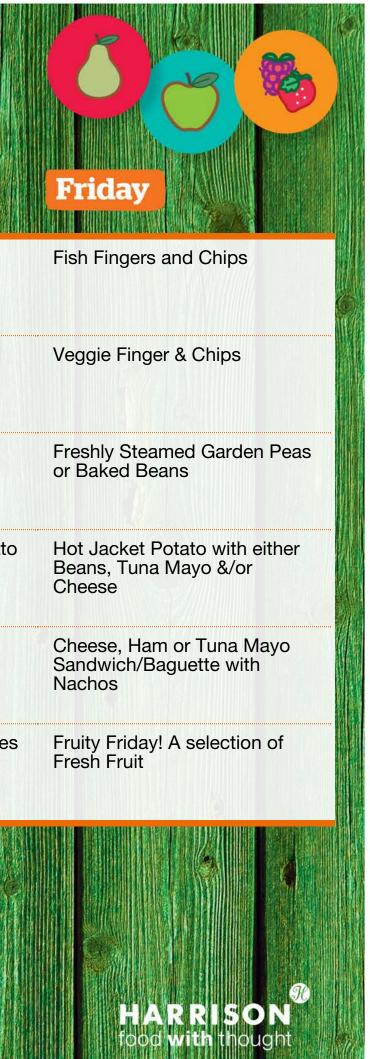

## Weekly menu

Monday

**BBQ** Chicken Wrap & Rice Lasagne & Garlic Bread Roast Turkey, Roast Potatoes Sausage & Mashed potato & Gravy **BBQ Quorn Wrap & Rice** Vegetarian Lasagne & Garlic Vegetable Loaf & Roast Veggie Sausage & Mashed Bread Potatoes potato Cabbage & Carrots Broccoli / Carrots Fresh Cauliflower and Green Fresh Garden Peas & Sweetcorn Beans Pasta Pot topped with Tomato Hot Jacket Potato with either Hot Jacket Potato with either Pasta Pot topped with Tomato Ragu Sauce &/or Cheese Ragu Sauce &/or Cheese Beans, Tuna Mayo &/or Beans, Tuna Mayo &/or Cheese Cheese Cheese, Ham or Tuna Mayo Sandwich/Baguette with Sandwich/Baguette with Sandwich/Baguette with Sandwich/Baguette with Nachos Nachos Nachos Nachos Banana Mousse & Jelly of the Homemade Vanilla & Sprinkles Fruity Flapjack **Blueberry Sponge** Cake Day